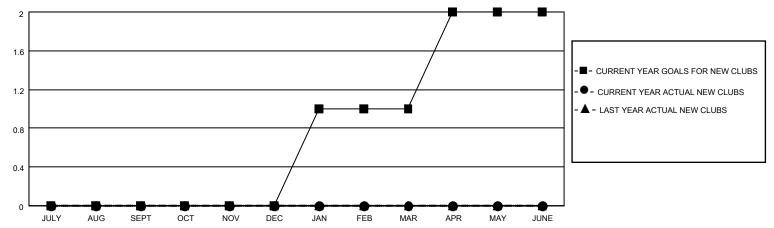

## MONTHLY MEMBERSHIP PROGRESS REPORT

LOCATION TEXAS District 2 S5 Results as of: 7/31/2020

| Clubs         |               |             |               | Members               |                        |                         |                                                    |  |
|---------------|---------------|-------------|---------------|-----------------------|------------------------|-------------------------|----------------------------------------------------|--|
|               | RESULTS FOR   | R 2020-2021 |               | RESULTS FOR 2020-2021 |                        |                         |                                                    |  |
| QUARTER       | NEW CLUB GOAL | NEW CLUBS   | DROPPED CLUBS | QUARTER MEM           | BER GROWTH NET<br>GOAL | MEMBER GROWTH<br>ACTUAL | DROPPED<br>MEMBERS ACTUAL<br>(including transfers) |  |
| JULY/AUG/SEPT | 0             | 0           | 1             | JULY/AUG/SEPT         | 72                     | 10                      | 16                                                 |  |
| OCT/NOV/DEC   | 0             | 0           | 0             | OCT/NOV/DEC           | 71                     | 0                       | 0                                                  |  |
| JAN/FEB/MAR   | 1             | 0           | 0             | JAN/FEB/MAR           | 71                     | 0                       | 0                                                  |  |
| APR/MAY/JUNE  | 1             | 0           | 0             | APR/MAY/JUNE          | 71                     | 0                       | 0                                                  |  |

## GOALS AND ACTUAL NEW CLUBS CUMULATIVE