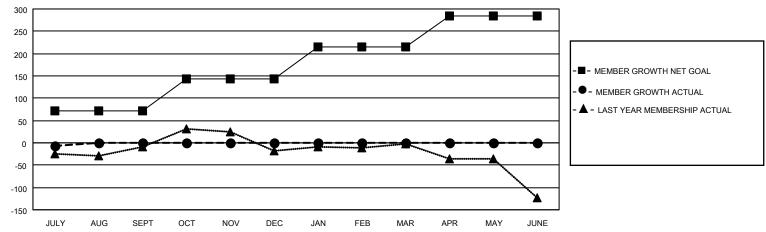

## MONTHLY MEMBERSHIP PROGRESS REPORT

LOCATION TEXAS District 2 S5 Results as of: 7/31/2020

| Clubs         |               |             |               | Members               |                        |                         |                                                    |  |
|---------------|---------------|-------------|---------------|-----------------------|------------------------|-------------------------|----------------------------------------------------|--|
|               | RESULTS FOR   | R 2020-2021 |               | RESULTS FOR 2020-2021 |                        |                         |                                                    |  |
| QUARTER       | NEW CLUB GOAL | NEW CLUBS   | DROPPED CLUBS | QUARTER MEM           | BER GROWTH NET<br>GOAL | MEMBER GROWTH<br>ACTUAL | DROPPED<br>MEMBERS ACTUAL<br>(including transfers) |  |
| JULY/AUG/SEPT | 0             | 0           | 1             | JULY/AUG/SEPT         | 72                     | 10                      | 16                                                 |  |
| OCT/NOV/DEC   | 0             | 0           | 0             | OCT/NOV/DEC           | 71                     | 0                       | 0                                                  |  |
| JAN/FEB/MAR   | 1             | 0           | 0             | JAN/FEB/MAR           | 71                     | 0                       | 0                                                  |  |
| APR/MAY/JUNE  | 1             | 0           | 0             | APR/MAY/JUNE          | 71                     | 0                       | 0                                                  |  |

## GOALS AND ACTUAL MEMBERS CUMULATIVE

| DROPPED CLUBS: 1 |    | 6 CLUBS OF 61 ADDED 1 OR MORE<br>NEW MEMBERS | GENDER DISTRIBUTION  MALE 1,465 (62.66%)  FEMALE 873 (37.34%) |               |     |
|------------------|----|----------------------------------------------|---------------------------------------------------------------|---------------|-----|
| DROPPED MEMBERS  |    |                                              | PEWALE                                                        | 073 (37.3470) |     |
| DECEASED         | 2  | CLICK HERE FOR CUMULATIVE                    | TOTAL FAMILY UNIT MEMBERS                                     |               | 413 |
| CLUB CANCELLED   | 0  | MEMBERSHIP DATA                              |                                                               | 0.000//0.000  | 209 |
| OTHER 14         |    |                                              | FAMILY MEMBERS PAYING HALF DUES                               |               | 209 |
| TOTAL            | 16 |                                              | Bozo                                                          |               |     |